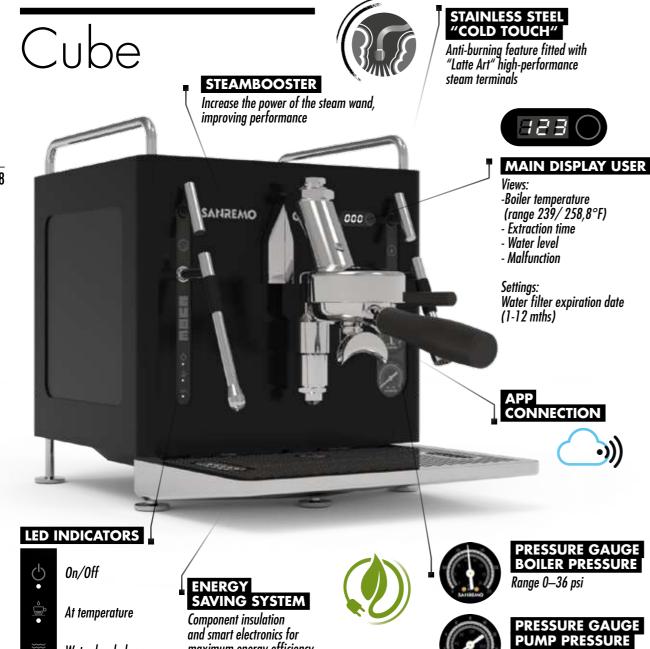

## \_Characteristics

Water level alarm

- + 1.9L boiler in AISI 316 stainless steel
- + 1.8L internal water tank
- + Thermosyphon unit with mechanical pre-infusion
- + Boiler power
- 1500W/230Vac
- + 54 L/h high performance volumetric pump
- + Energy Saving System
- + WiFi connection with Web App
- + Water supply that can be selected from internal tank or mains
- + Digital display
- + Complete kit of useful accessories

Range 0-232 psi

WiFi connection with Web App

It is possible to manage multiple machines - located in different places - using the same App.

- + Remote machine on/off
- + Set-up boiler temperature
- + Manage water tank level
- + Enable and manage water filter signaling
- + Show shot time in real time
- + Statistics: daily, weekly and monthly counters for coffee and water consumption
- + Weekly scheduler to program up to three different "time slot" per day