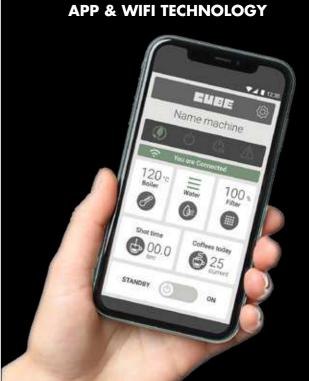

Range 0-232 psi

WiFi connection with Web App

It is possible to manage multiple machines - located in different places - using the same App.

- + Remote machine on/off
- + Set-up boiler temperature
- + Manage water tank level
- + Enable and manage water filter signaling
- + Show shot time in real time
- + Statistics: daily, weekly and monthly counters for coffee and water consumption
- + Weekly scheduler to program up to three different "time slot" per day